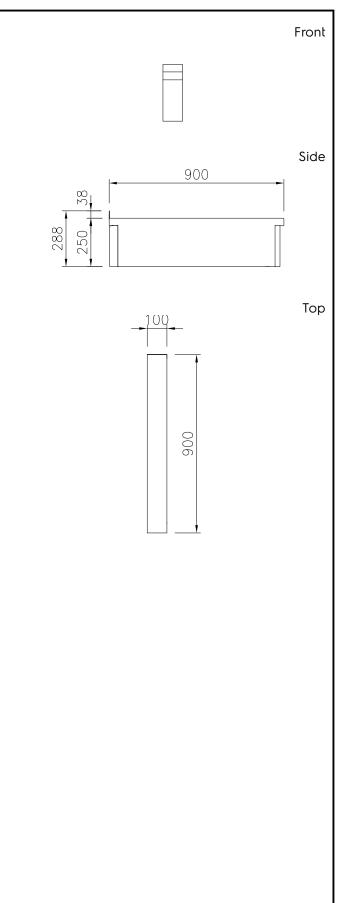

## Key Information:

External dimensions, Width:589151 (MCNABBAOOO)100 mmExternal dimensions, Depth:900 mmExternal dimensions, Height:250 mmNet weight:15 kg

The company reserves the right to make modifications to the products without prior notice. All information correct at time of printing.